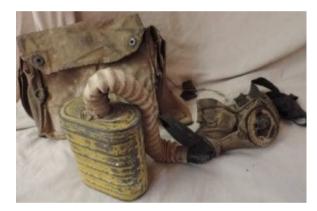

In World War I many types of gases were used as weapons. This gas mask protected Clarence's face and lungs from some of them. Gas could cause damage to the skin, eyes, and lungs. The gas could also cause death. He brought this home to Kansas when the war was over.