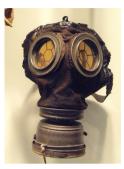

#### Things You Might Have Seen

This Britain Mark IV tank was a large machine with guns to use against the enemy. It uses tracks instead of tires. Would you like to ride inside this piece of metal?

During this war there were different kinds of gases used as weapons. This mask helped keep it out of eyes, face and lungs.