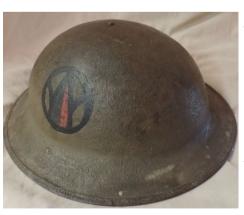

### In the War

Clarence H. Smith was a man from Lecompton who served in the war. He was a teacher and coach in Lecompton before the war began. Before he left some of the young school kids threw a party for him. There was also a party thrown by the town basketball team. The next day he left for the army.

In World War I many types of gases were used as weapons. This gas mask protected Clarence's face and lungs from some of them. Gas could cause damage to the skin, eyes, and lungs. The gas could also cause death. He brought this home to Kansas when the war was over.

This helmet helped to protect Mr. Smith's head from flying shrapnel. Shrapnel were pieces of bombs, shells or other objects thrown out by an explosion. Unfortunately he did end up with a piece of shrapnel in his leg which injured it. After the war he walked with a limp.