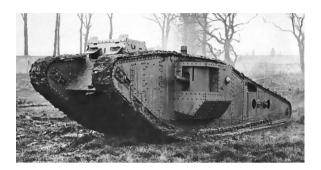

#### Things You Might Have Seen

This Britain Mark IV tank was a large machine with guns to use against the enemy. It uses tracks instead of tires. Would you like to ride inside this piece of metal?

During this war there were different kinds of gases used as weapons. This mask helped keep it out of eyes, face and lungs.