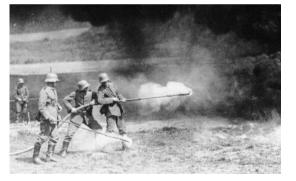

This British battleship was one of the fastest of its kind. It had 20 guns and better armor than the others in the war.

The Germans made a new weapon known as the flame thrower. It was very dangerous in the trenches.